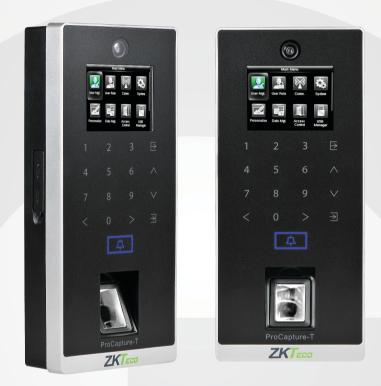

# **ProCapture-T** Fingerprint Access Control Terminal

**ProCapture-T** is an access control terminal applying the most advanced SilkID fingerprint sensor. Its outstanding performance provides a high identification rate towards dry, wet and rough fingers, being capable to detect alive finger for a higher security level.

The fingerprint verification speed has been dramatically increased by its optimized fingerprint algorithm and the brand new ZMM220 hardware platform, equipped with a fast 1.2GHz processor.

The touch keypad delivers a smooth and easy user operation to enroll and delete users, set device and access control parameters, etc.

Its built-in camera allows to capture user's photos and events snapshots to provide attendance evidence (optional function).