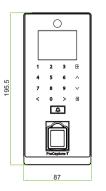

# **Dimensions (mm)**

ê I

## Additional Info

Working Temperature: -10 °C  $\sim$  50 °C Dimensions: 195.5  $\times$  87  $\times$  35 mm. Fingerprint Algorithm ZKFinger v10.0