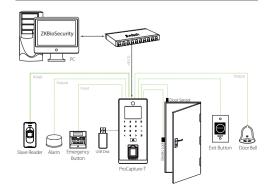

# Communication

TCP/IP RS485 (For Slave Reader) USB Host Wiegand Input / Output Security Relay Box

## Access Control Interface

Lock Relay Output Alarm Output / Auxiliary Input Exit Button / Door Sensor Doorbell Output

## Compatibility

Wiegand Slave Reader RS485 FP Slave Reader ZKBioSecurity Software