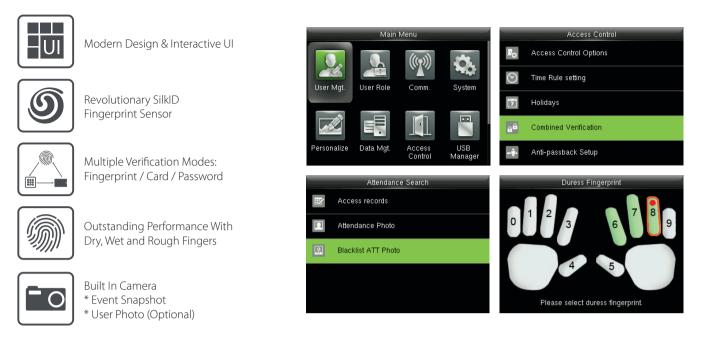

# **Features**

## Hardware

1.2GHz CPU Memory 128MB RAM / 256MB Flash SilkID Fingerprint Sensor 2.4 Inches TFT-LCD Screen 125KHz EM Reader / Mifare (Optional) Hi-Fi Voice & Indicator Tamper Switch Alarm Touch Keypad 120° Wide Angle Camera

## Standard Functions

Access Levels / Groups / Holidays DST / Bell Schedule Duress Mode Anti-Passback Record Query Custom Wallpaper & Screen Saver

## **Special Functions**

Multiple Verification Modes Alive Finger Detection Event Snapshot User Photo (Optional)